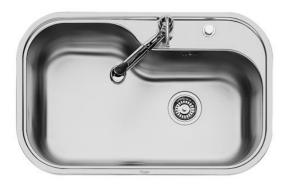

# **Sink Tornado**

Kitchen Sinks Code: 1679 860

### **DETAILS**

| Edge/Installation Type | Undermount                                                      |
|------------------------|-----------------------------------------------------------------|
| Finish                 | Foster brushed                                                  |
| Material               | AISI 304 stainless steel                                        |
| Texture                | Foster brushed                                                  |
| Base                   | 80 cm                                                           |
| Dimensions             | 816x524 mm                                                      |
| Standard fittings      | Fixing hooks, gasket, drain, overflow and siphon, boxed packing |
| Mixer holes            | 2 standard holes - 3rd hole on request                          |
| Built-in hole          | View technical data sheet                                       |
|                        |                                                                 |

| Drainer                   | No                                                                                                                                                                                                                                                     |
|---------------------------|--------------------------------------------------------------------------------------------------------------------------------------------------------------------------------------------------------------------------------------------------------|
| Width                     | 82 cm                                                                                                                                                                                                                                                  |
| Bowl dimension            | 730 x 440 mm                                                                                                                                                                                                                                           |
| Number of bowls           | 1 bowl                                                                                                                                                                                                                                                 |
| Waste fitting             | Drain with automatic PR control                                                                                                                                                                                                                        |
| FEATURES                  |                                                                                                                                                                                                                                                        |
| 2nd / 3rd hole availaible | The sink can be customized with the execution on request of additional holes, usable for double-hole mixers, for remote controlled drains or for the installation of soap dispensers. The positions are marked on the drawings with dotted line holes. |
| Automatic waste fitting   | The waste-fitting with round remote knob is supplied; a practical accessory which makes it unnecessary to get wet in order to drain the water from the bowl.                                                                                           |
| Basket 3,5" waste fitting | The drain is equipped with a large 3.5" drain, with the practical basket cap that prevents the discharge of solid parts.                                                                                                                               |
| Deep bowls                | This bowls reach an important depth, over 20 cm, thanks to the advanced production technology, that can be offer great capiency and practicity in all the washing operations.                                                                          |
| Double mixer hole         | The large tap counter is already fitted with a series of 2 tap holes. In the second hole it is possible to install the remote control of the automatic drain or, alternatively, a practical soap dispenser.                                            |
| High thickness            | Imm thick steel. A significant thickness, which guarantees the maximum sturdiness and durability.                                                                                                                                                      |