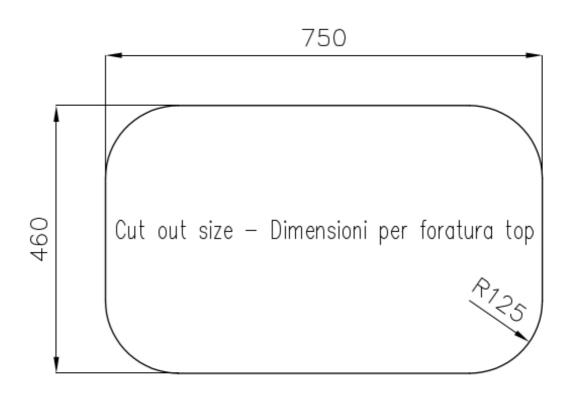

### **DETAILS**

| Edge/Installation Type | Undermount                                                      |
|------------------------|-----------------------------------------------------------------|
| Finish                 | Foster brushed                                                  |
| Material               | AISI 304 stainless steel                                        |
| Texture                | Foster brushed                                                  |
| Base                   | 80 cm                                                           |
| Dimensions             | 816x524 mm                                                      |
| Standard fittings      | Fixing hooks, gasket, drain, overflow and siphon, boxed packing |
| Mixer holes            | 2 standard holes - 3rd hole on request                          |
| Built-in hole          | View technical data sheet                                       |
|                        |                                                                 |

### **TECHNICAL DATA**