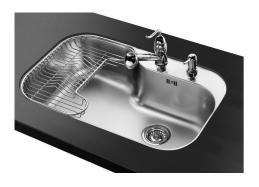

### **DETAILS**

| Edge/Installation Type | Undermount                                                      |
|------------------------|-----------------------------------------------------------------|
| Finish                 | Foster brushed                                                  |
| Material               | AISI 304 stainless steel                                        |
| Texture                | Foster brushed                                                  |
| Base                   | 80 cm                                                           |
| Dimensions             | 816x524 mm                                                      |
| Standard fittings      | Fixing hooks, gasket, drain, overflow and siphon, boxed packing |
| Mixer holes            | 2 standard holes - 3rd hole on request                          |
| Built-in hole          | View technical data sheet                                       |
|                        |                                                                 |

| Drainer                   | No                                                                                                                                                                                                                                                     |
|---------------------------|--------------------------------------------------------------------------------------------------------------------------------------------------------------------------------------------------------------------------------------------------------|
| Width                     | 82 cm                                                                                                                                                                                                                                                  |
| Bowl dimension            | 730 x 440 mm                                                                                                                                                                                                                                           |
| Number of bowls           | 1 bowl                                                                                                                                                                                                                                                 |
| Waste fitting             | Drain with automatic PR control                                                                                                                                                                                                                        |
| FEATURES                  |                                                                                                                                                                                                                                                        |
| 2nd / 3rd hole availaible | The sink can be customized with the execution on request of additional holes, usable for double-hole mixers, for remote controlled drains or for the installation of soap dispensers. The positions are marked on the drawings with dotted line holes. |
| Automatic waste fitting   | The waste-fitting with round remote knob is supplied; a practical accessory which makes it unnecessary to get wet in order to drain the water from the bowl.                                                                                           |
| Basket 3,5" waste fitting | The drain is equipped with a large 3.5" drain, with the practical basket cap that prevents the discharge of solid parts.                                                                                                                               |
| Deep bowls                | This bowls reach an important depth, over 20 cm, thanks to the advanced production technology, that can be offer great capiency and practicity in all the washing operations.                                                                          |
| Double mixer hole         | The large tap counter is already fitted with a series of 2 tap holes. In the second hole it is possible to install the remote control of the automatic drain or, alternatively, a practical soap dispenser.                                            |
| High thickness            | Imm thick steel. A significant thickness, which guarantees the maximum sturdiness and durability.                                                                                                                                                      |