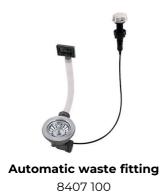

| Drainer                   | No                                                                                                                                                                                                                                                     |
|---------------------------|--------------------------------------------------------------------------------------------------------------------------------------------------------------------------------------------------------------------------------------------------------|
| Width                     | 82 cm                                                                                                                                                                                                                                                  |
| Bowl dimension            | 730 x 440 mm                                                                                                                                                                                                                                           |
| Number of bowls           | 1 bowl                                                                                                                                                                                                                                                 |
| Waste fitting             | Drain with automatic PR control                                                                                                                                                                                                                        |
| FEATURES                  |                                                                                                                                                                                                                                                        |
| 2nd / 3rd hole availaible | The sink can be customized with the execution on request of additional holes, usable for double-hole mixers, for remote controlled drains or for the installation of soap dispensers. The positions are marked on the drawings with dotted line holes. |
| Automatic waste fitting   | The waste-fitting with round remote knob is supplied; a practical accessory which makes it unnecessary to get wet in order to drain the water from the bowl.                                                                                           |
| Basket 3,5" waste fitting | The drain is equipped with a large 3.5" drain, with the practical basket cap that prevents the discharge of solid parts.                                                                                                                               |
| Deep bowls                | This bowls reach an important depth, over 20 cm, thanks to the advanced production technology, that can be offer great capiency and practicity in all the washing operations.                                                                          |
| Double mixer hole         | The large tap counter is already fitted with a series of 2 tap holes. In the second hole it is possible to install the remote control of the automatic drain or, alternatively, a practical soap dispenser.                                            |
| High thickness            | Imm thick steel. A significant thickness, which guarantees the maximum sturdiness and durability.                                                                                                                                                      |