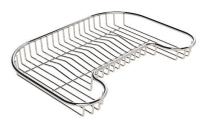

#### **OPTIONAL ACCESSORIES**

Iroko-wood chopping board 8659 111

Iroko-wood twin chopping board 8644 003

Stainless steel plate rack

Stainless steel plate rack only usable in combination with the accessories 8644 003

8100 154

\* only in combination with the accessory 8644 003

Vaschetta bianca 8152 100

White colander 8151 100