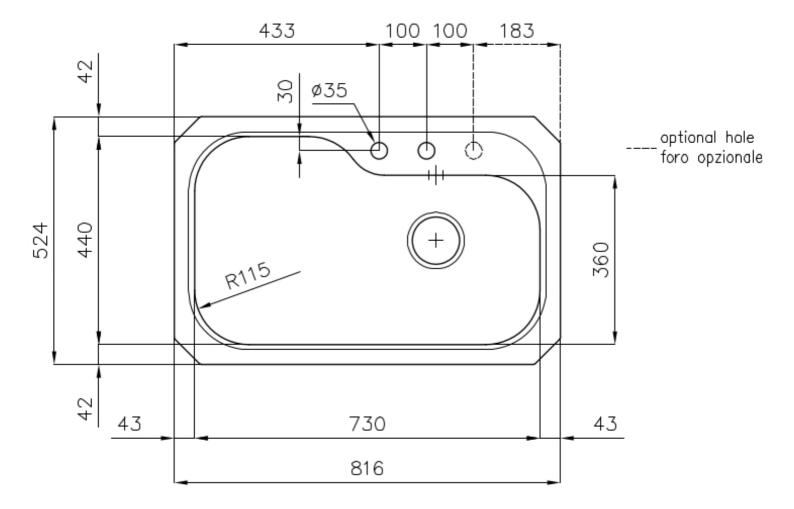

### **DETAILS**

| Edge/Installation Type | Undermount                                                      |
|------------------------|-----------------------------------------------------------------|
| Finish                 | Foster brushed                                                  |
| Material               | AISI 304 stainless steel                                        |
| Texture                | Foster brushed                                                  |
| Base                   | 80 cm                                                           |
| Dimensions             | 816x524 mm                                                      |
| Standard fittings      | Fixing hooks, gasket, drain, overflow and siphon, boxed packing |
| Mixer holes            | 2 standard holes - 3rd hole on request                          |
| Built-in hole          | View technical data sheet                                       |
|                        |                                                                 |

| Drainer                   | No                                                                                                                                                                                                                                                     |
|---------------------------|--------------------------------------------------------------------------------------------------------------------------------------------------------------------------------------------------------------------------------------------------------|
| Width                     | 82 cm                                                                                                                                                                                                                                                  |
| Bowl dimension            | 730 x 440 mm                                                                                                                                                                                                                                           |
| Number of bowls           | 1 bowl                                                                                                                                                                                                                                                 |
| Waste fitting             | Drain with automatic PR control                                                                                                                                                                                                                        |
| FEATURES                  |                                                                                                                                                                                                                                                        |
| 2nd / 3rd hole availaible | The sink can be customized with the execution on request of additional holes, usable for double-hole mixers, for remote controlled drains or for the installation of soap dispensers. The positions are marked on the drawings with dotted line holes. |
| Automatic waste fitting   | The waste-fitting with round remote knob is supplied; a practical accessory which makes it unnecessary to get wet in order to drain the water from the bowl.                                                                                           |
| Basket 3,5" waste fitting | The drain is equipped with a large 3.5" drain, with the practical basket cap that prevents the discharge of solid parts.                                                                                                                               |
| Deep bowls                | This bowls reach an important depth, over 20 cm, thanks to the advanced production technology, that can be offer great capiency and practicity in all the washing operations.                                                                          |
| Double mixer hole         | The large tap counter is already fitted with a series of 2 tap holes. In the second hole it is possible to install the remote control of the automatic drain or, alternatively, a practical soap dispenser.                                            |
| High thickness            | Imm thick steel. A significant thickness, which guarantees the maximum sturdiness and durability.                                                                                                                                                      |

### **TECHNICAL DATA**