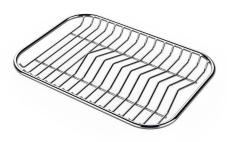

#### **OPTIONAL ACCESSORIES**

Iroko-wood chopping board 8659 111

Iroko-wood twin chopping board 8644 003

Stainless steel plate rack

Stainless steel plate rack only usable in combination with the accessories 8644 003

8100 154

\* only in combination with the accessory 8644 003

Vaschetta bianca 8152 100

White colander 8151 100