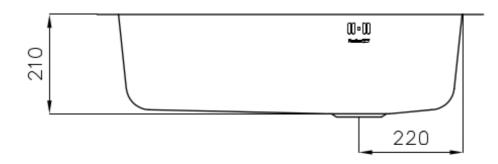

### **DETAILS**

| Edge/Installation Type | Undermount                                                      |
|------------------------|-----------------------------------------------------------------|
| Finish                 | Foster brushed                                                  |
| Material               | AISI 304 stainless steel                                        |
| Texture                | Foster brushed                                                  |
| Base                   | 80 cm                                                           |
| Dimensions             | 816x524 mm                                                      |
| Standard fittings      | Fixing hooks, gasket, drain, overflow and siphon, boxed packing |
| Mixer holes            | 2 standard holes - 3rd hole on request                          |
| Built-in hole          | View technical data sheet                                       |
|                        |                                                                 |

| Drainer                   | No                                                                                                                                                                                                                                                     |
|---------------------------|--------------------------------------------------------------------------------------------------------------------------------------------------------------------------------------------------------------------------------------------------------|
| Width                     | 82 cm                                                                                                                                                                                                                                                  |
| Bowl dimension            | 730 x 440 mm                                                                                                                                                                                                                                           |
| Number of bowls           | 1 bowl                                                                                                                                                                                                                                                 |
| Waste fitting             | Drain with automatic PR control                                                                                                                                                                                                                        |
| FEATURES                  |                                                                                                                                                                                                                                                        |
| 2nd / 3rd hole availaible | The sink can be customized with the execution on request of additional holes, usable for double-hole mixers, for remote controlled drains or for the installation of soap dispensers. The positions are marked on the drawings with dotted line holes. |
| Automatic waste fitting   | The waste-fitting with round remote knob is supplied; a practical accessory which makes it unnecessary to get wet in order to drain the water from the bowl.                                                                                           |
| Basket 3,5" waste fitting | The drain is equipped with a large 3.5" drain, with the practical basket cap that prevents the discharge of solid parts.                                                                                                                               |
| Deep bowls                | This bowls reach an important depth, over 20 cm, thanks to the advanced production technology, that can be offer great capiency and practicity in all the washing operations.                                                                          |
| Double mixer hole         | The large tap counter is already fitted with a series of 2 tap holes. In the second hole it is possible to install the remote control of the automatic drain or, alternatively, a practical soap dispenser.                                            |
| High thickness            | Imm thick steel. A significant thickness, which guarantees the maximum sturdiness and durability.                                                                                                                                                      |

### **TECHNICAL DATA**