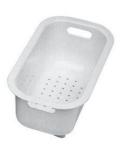

8100 154

\* only in combination with the accessory 8644 003

Vaschetta bianca 8152 100

White colander 8151 100